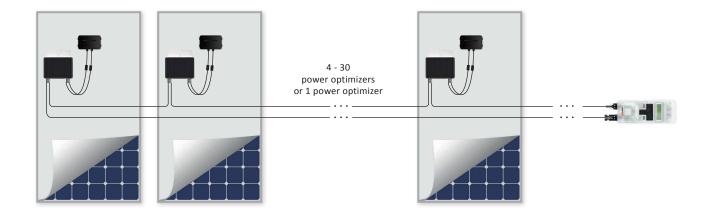

| MODEL                                                                  | SE1000-KEY                                     |           |
|------------------------------------------------------------------------|------------------------------------------------|-----------|
| ELECTRICAL SPECIFICATIONS                                              |                                                |           |
| Number of string inputs                                                | 1 (MC-4 connectors)                            |           |
| Number of power optimizers that can be commissioned in a single string | 4 - 30 power optimizers or 1 power optimizer   |           |
| Maximum input voltage                                                  | 1000                                           | Vdc       |
| Power supply                                                           | 3 x AA batteries (1.5V)*                       |           |
| MECHANICAL SPECIFICATIONS                                              |                                                |           |
| Dimensions (L x W x H)                                                 | 171 x 83 x 38 / 6.7 x 3.3 x 1.5                | mm/Inch   |
| Weight                                                                 | <0.5 / 1.1                                     | kg / lbs  |
| STANDARD COMPLIANCE                                                    |                                                | ·         |
| Electromagnetic compatibility                                          | FCC Part15 Class A, IEC61000-6-2, IEC61000-6-3 |           |
| Safety                                                                 | IEC61010-1, IEC61010-031                       |           |
| ENVIRONMENTAL SPECIFICATIONS                                           |                                                |           |
| Storage temperature range                                              | -40 to 85 / -40 to 185                         | °C/°F     |
| Operating temperature range                                            | -20 to 50 / -4 to 122                          | °C/°F     |
| Relative humidity (non condensing)                                     | 0 - 95                                         | %         |
| Protection Rating                                                      | IP65                                           | mm / Inch |